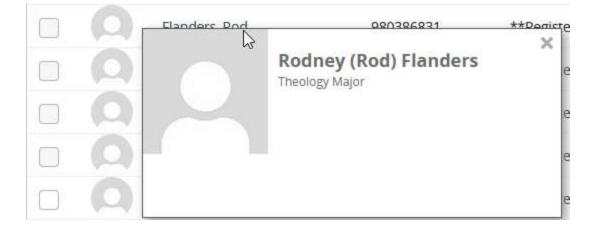

Hovering over a student's name will show their contact card, which will include information such as the students Major and address (if any exist).

You can also search for a specific student in the list by using the Search field: