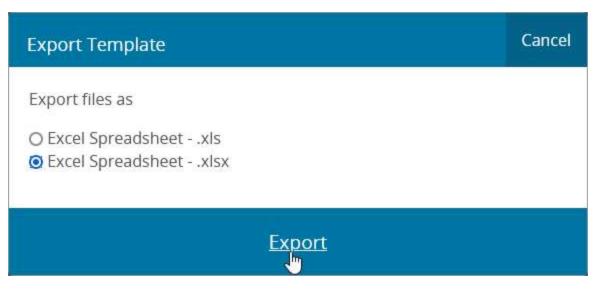

You can export a class list by clicking the Export icon at the top, right-hand side of the page.

| * | ٩          | Edna Krabapp | ole |
|---|------------|--------------|-----|
|   | Expor      | t 🖨 Print    | ^   |
| E | xport (Alt | +J)          |     |

Choose which format to export and click the Export link:

You will be asked to either save or open the exported file.

To view a different class in the same term, select it from the drop-down list in the top, left-hand side of the page: